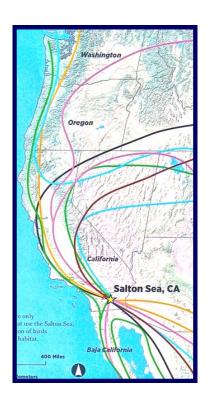

## **Tijuana River National Estuarine Research Reserve**Saturday Speaker Series

Saturday, February 18th: 10:00 - 11:00 a.m.

Phil Pryde, San Diego Audubon Society

Did you know that some birds migrate by walking? For millennia, people have wondered at the mystery of bird migration. In this informative and entertaining slide show, Phil Pryde will answer this question and many more. These little world travelers still amaze us in their annual migrations, but today we understand a lot more about how they do it (but not everything!). Come join us for this fascinating exploration into bird behavior, and be entertained by the marvels of bird migration.