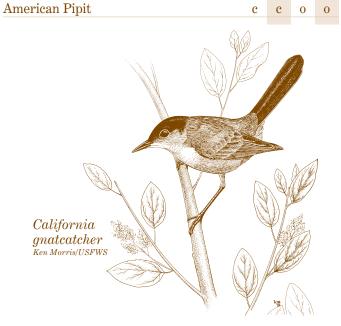

| Common Name                      | Sp | S | F | w |
|----------------------------------|----|---|---|---|
| Kinglets, Bluebirds and Thrushes |    |   |   |   |
| Golden-crowned Kinglet           |    |   | r | r |
| Ruby-crowned Kinglet             | c  |   | c | c |
| Blue-gray Gnatcatcher            |    |   | u | u |
| Black-tailed Gnatcatcher         |    |   |   |   |
| California Gnatcatcher*          | u  | u | u | u |
| Western Bluebird                 |    |   |   | r |
| Mountain Bluebird                |    |   | r | r |
| Townsend's Solitaire             | r  |   | r |   |
| Swainson's Thrush                | u  |   | u |   |
| Hermit Thrush                    | u  |   | u | u |
| Wood Thrush                      |    |   | r |   |
| American Robin                   |    |   | 0 | 0 |
| Varied Thrush                    |    |   | r | r |
| Mockingbirds and Thrashers       |    |   |   |   |
| Gray Catbird                     |    |   | r |   |
| Northern Mockingbird*            | c  | c | c | c |
| Sage Thrasher                    | r  |   | 0 | 0 |
| Bendire's Thrasher               | r  |   | r | r |
| California Thrasher*             | u  | u | u | u |
| Le Conte's Thrasher              |    |   |   |   |
| Wagtails and Pipits              |    |   |   |   |
| Red-throated Pipit               |    |   | 0 |   |
| Sprague's Pipit                  |    |   | r |   |
| American Pinit                   | C  | c | 0 | 0 |