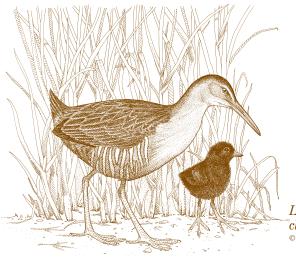

Light-footed clapper rail

© Shari Erickson

| Common Name                           | Sp     | S  | F      | W  |
|---------------------------------------|--------|----|--------|----|
| Red-tailed Hawk*                      | u      | u  | u      | u  |
| Ferruginous Hawk                      |        |    | 0      | r  |
| Rough-legged Hawk                     |        |    | r      | r  |
| Golden Eagle                          |        |    | 0      | 0  |
| Falcons                               |        |    |        |    |
| American Kestrel*                     |        |    |        | ., |
| Merlin                                | u      | u  | u      | 0  |
| Peregrine Falcon                      | 0      | 0  | 0      | 0  |
| Prairie Falcon                        | U      | U  | 0      | 0  |
| Tanic Patcon                          |        |    | U      | U  |
| Gallinaceous Birds                    |        |    |        |    |
| California Quail*                     | u      | u  | u      | u  |
| Rails                                 |        |    |        |    |
|                                       |        |    |        |    |
| Black Rail - extirpated Clapper Rail* | - 11   | 11 | 11     | u  |
| Virginia Rail                         | u<br>u | u  | u<br>u | u  |
| Sora                                  | u      |    | u      | u  |
| Common Gallinule*                     | u      | u  | u      | u  |
| American Coot*                        | c      | u  | c      | c  |
| 221101100110011000                    |        |    |        |    |
| Plovers                               |        |    |        |    |
| Black-bellied Plover                  | c      | u  | c      | c  |
| Pacific Golden-Plover                 |        |    | r      | r  |
| American Golden Plover                | r      |    | r      |    |
| Snowy Plover*                         | u      | u  | c      | c  |
| Wilson's Plover                       | r      |    |        |    |
| Semipalmated Plover                   | С      | r  | С      | u  |
| Killdeer*                             | С      | c  | c      | c  |
| Mountain Plover                       |        |    | 0      | 0  |
| Oystercatchers                        |        |    |        |    |
| Black Oystercatcher                   | r      | r  | r      |    |
| -                                     |        |    |        |    |
| Stilts and Avocets                    |        |    |        |    |
| Black-necked Stilt*                   | c      | c  | С      | c  |
| American Avocet*                      | c      | u  | С      | c  |
| Shorebirds                            |        |    |        |    |
| Greater Yellowlegs                    | u      |    | c      | u  |
| Lesser Yellowlegs                     | 0      |    | u      | 0  |
| Solitary Sandpiper                    | r      |    | 0      |    |
| Willet                                | c      | c  | c      | c  |
| Shorebirds, continued next page       |        |    |        |    |