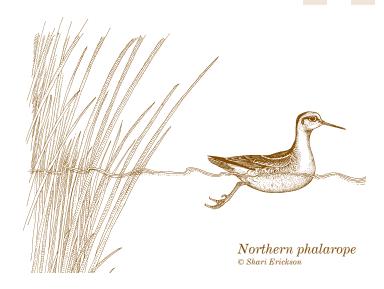

| Common Name             | Sp | S | F | w |
|-------------------------|----|---|---|---|
| Shorebirds, continued   |    |   |   |   |
| Spotted Sandpiper       | u  | r | u | u |
| Whimbrel                | u  | 0 | c | u |
| Long-billed Curlew      | u  | 0 | c | u |
| Marbled Godwit          | c  | c | c | c |
| Ruddy Turnstone         | u  | r | u | u |
| Black Turnstone         | 0  |   | 0 | 0 |
| Surfbird                | 0  |   | r |   |
| Red Knot                | u  |   | c | u |
| Sanderling              | c  | u | c | c |
| Semipalmated Sandpiper  |    |   | r |   |
| Western Sandpiper       | c  | 0 | c | c |
| Least Sandpiper         | c  | r | c | c |
| Baird's Sandpiper       | r  |   | 0 |   |
| Pectoral Sandpiper      |    |   | 0 |   |
| Sharp-tailed Sandpiper  |    |   | r |   |
| Dunlin                  | u  |   | c | c |
| Stilt Sandpiper         |    |   | r |   |
| Buff-breasted Sandpiper |    |   | r |   |
| Ruff                    |    |   | r | r |
| Short-billed Dowitcher  | c  | u | c | c |
| Long-billed Dowitcher   | c  |   | c | c |
| Snipe                   |    |   |   |   |
| Common Snipe            | 0  |   | u | u |
| Phalaropes              |    |   |   |   |
| Wilson's Phalarope      | u  |   | c |   |
| Northern Phalarope      | c  |   |   |   |
| Red Phalarope           | 0  |   | 0 | 0 |
| iteu i nararope         | 0  |   | U | U |
| Jaegers                 |    |   |   |   |
| Pomarine Jaeger         |    |   | r |   |
| Parasitic Jaeger        | r  |   | r | r |
| Gulls and Terns         |    |   |   |   |
| Laughing Gull           | r  | r | r | r |
| Franklin's Gull         | r  |   | r | r |
| Bonaparte's Gull        | c  | 0 | r | c |
| Heermann's Gull         | u  | c | c | c |
| Belcher's Gull          |    |   | r |   |
| Mew Gull                | r  |   |   | u |
| Ring-billed Gull        | c  | u | c | c |
| California Gull         | c  | 0 | c | c |
|                         |    |   | _ |   |